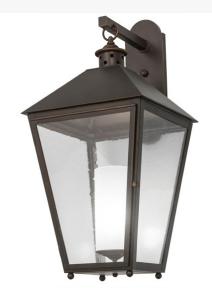

## 15"W STAFFORD WALL SCONCE | 148939

Item Weight:: 17 lbs.
Base Type:: GU24

Lamping

Lens Color:: Clear Seeded Glass
Quantity:: 1

Shape:: A19 Wattage:: 12 LED Family:: Stafford

Other

Metal Finish:: Oil Rubbed Bronze

Like something out of a Dickensian village, European charm comes to light in distinctive style. Enjoy the time-honored look of Stafford, an authentic lantern design with classic styling and handcrafted construction. Ideal for indoor and outdoor applications, this classic lantern features Clear Seeded Glass, which is complemented with a frame and hardware featured in an Oil Rubbed Bronze finish. The sconce is available in custom colors, designs, sizes and dimmable energy efficient lamping options. The wall fixture is UL and cUL listed for wet and dry locations.