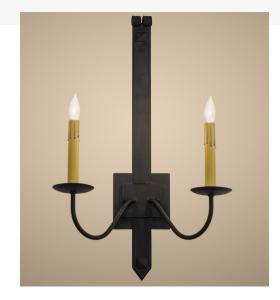

## 15"W PRIMITIVE 2 LT WALL SCONCE | 166556

Item Weight:: 4 lbs.
Base Type:: E12

Quantity:: 2 Shape:: <u>B10</u> Wattage:: <u>60</u>

Family:: Primitive
Metal Finish:: Costello Black

Rustic minimalism with a touch of elegance. An appealing glow is cast from these two faux candlelights which adorn a uniquely primitive styled wall plate and hardware featured in a Costello Black finish. Our lighting fixtures are offered with multiple candlelights as well, and in a variety of custom sizes, finishes and styles. Custom crafted by highly skilled artisans in our 180,000 square foot manufacturing facility in Yorkville, New York. This fixture is available in custom sizes, styles, colors and energy-efficient lamping options. UL and cUL listed for damp and dry locations.