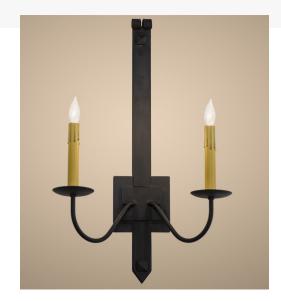

## 15"W PRIMITIVE 2 LT WALL SCONCE | 166556

Item Weight:: 4 lbs.
Base Type:: E12

Lamping

Quantity:: 2 Shape:: B10 Wattage:: 60

Other

Family:: Primitive
Metal Finish:: Costello Black

Rustic minimalism with a touch of elegance. An appealing glow is cast from these two faux candlelights which adorn a uniquely primitive styled wall plate and hardware featured in a Costello Black finish. Our lighting fixtures are offered with multiple candlelights as well, and in a variety of custom sizes, finishes and styles. Custom crafted by highly skilled artisans in our 180,000 square foot manufacturing facility in Yorkville, New York. This fixture is available in custom sizes, styles, colors and energy-efficient lamping options. UL and cUL listed for damp and dry locations.