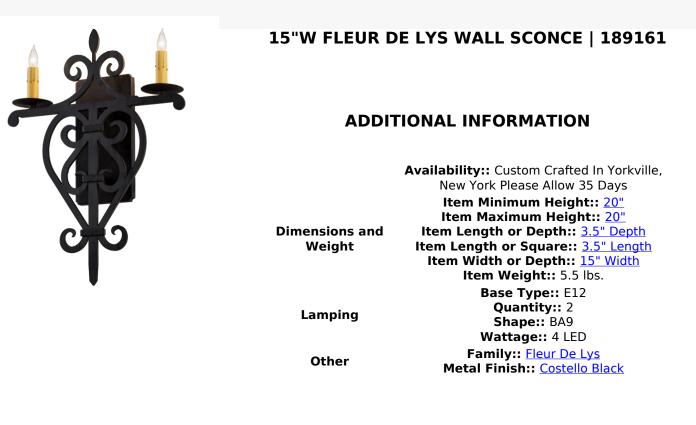

A rich, refined twist on a classic elegant lighting design. This exquisite wall sconce features a Wrought Iron Black finished frame with 2 Faux Ivory candlelight accents perched on bobeches. An opulent, sumptuous fixture, topped with a distinctive fleur-de-lis and inspired by the great chateaus of France, this fixture is handcrafted by highly skilled artisans in our 180,000 square foot manufacturing facility in Yorkville, New York, this exquisite sconce is available in a wide range of custom choices including various designs, colors, sizes and dimmable energy efficient lamping options such as LED. The fixture is UL and cUL listed for damp and dry locations.