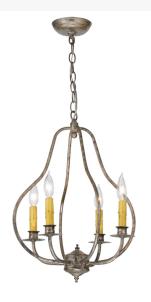

## 15"W EPARE 4 LT PENDANT | 115225

Item Weight:: 1 lbs.

Base Type:: E12 Quantity:: 4 Shape:: B10 Wattage:: 60

Family:: Epare
Metal Finish:: Corinth

Dimensions and Weight

Lamping

Other

Graceful and elegant with a pear-like silhouette, this tasteful pendant features a four-light faux candelabra with an intricately curved frame. The hardware, frame and decorative accents are featured in a luxurious Corinth finish. This pendant is handcrafted by highly skilled artisans in Upstate New York. This fixture is available in custom sizes, designs and finishes, as well as dimmable energy efficient lamping options such as LED. Epare is UL and cUL listed for damp and dry locations.