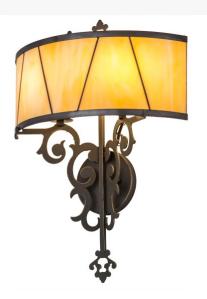

Rich styling and elegance come to light with Aneila. This wall sconce pairs curved Beige art glass with detailed scrolled hardware and decorative elements that are featured in a Timeless Bronze with Highlights finish. Handcrafted in the USA, this exquisite fixture is available in custom sizes, styles and colors. Dimmable energy efficient lamping options are available. UL and cUL listed for damp and dry locations