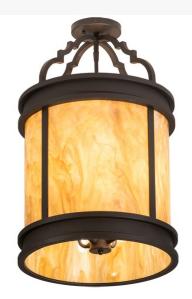

## **ADDITIONAL INFORMATION**

**Availability::** Custom Crafted In Yorkville, New York Please Allow 35 Days

Dimensions and Weight Item Waximum Height:: 24"

Item Length or Square:: 15" Length
Item Width or Depth:: 15" Width

Item Weight:: 22 lbs.
Base Type:: E12

Lens Color:: Travertine Idalight

Lamping Quantity:: 4
Shape:: B10

Wattage:: 40
Family:: Wyant
Metal Finish:: Wrought Iron

A strikingly handsome yet elegant ceiling fixture design complemented with the luster of appealing metal hardware. Stunning Travertine Idalight diffuses beautiful ambient light through this lantern which is complemented with a frame, decorative accents and hardware featured in a Wrought Iron finish. Handcrafted by highly skilled artisans in our 180,000 square manufacturing facility in Yorkville, New York. Candlelight colors, metal finishes and fixtures sizes can be customized to meet your needs. UL and cUL listed for damp and dry locations.