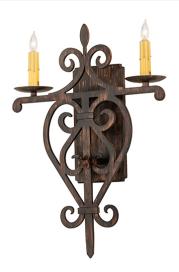

A rich, refined twist on a classic elegant lighting design. This exquisite ADA Compliant wall sconce features a Cimarron Bronze finished frame embracing 2 Ivory Faux candlelights perched on bobeches. This opulent, sumptuous fixture is inspired by the distinctive Fleur-de-lis design in the splendid chateaus of France. The Fleur de Lys 2 Light Wall Sconce is included in our American-made, American-designed, handcrafted Traditional Lighting Collection. Manufactured in Yorkville, NY. UL and cUL listed for dry and damp locations.