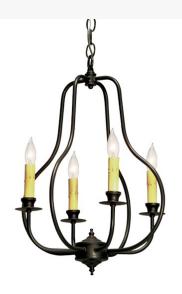

## 15" WIDE EPARE 4 LIGHT CHANDELIER | 115627

Item Weight:: 4 lbs.
Base Type:: <u>E12</u>

Lens Color:: Ivory Candle

Quantity:: 4
Shape:: BA9
Wattage:: 60
Family:: Epare
Metal Finish:: Blackwash

Lamping

**Dimensions and** 

Weight

Other

Graceful and elegant with a pear-like silhouette, this tasteful pendant features an Amber four-light faux candelabra with an intricately curved frame. The hardware, frame and decorative accents are featured in a handsome Blackwash finish. This charming pendant is handcrafted by highly skilled artisans in Upstate New York. This 15-inch wide fixture is available in custom sizes, designs and finishes, as well as dimmable energy efficient lamping options such as LED. Epare is UL and cUL listed for damp and dry locations.