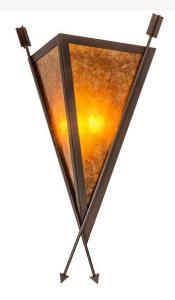

## 15" WIDE DESERT ARROW WALL SCONCE | 233675

Item Weight:: 4.5 lbs.

Base Type:: E12 Lens Color:: Amber Mica Quantity:: 2

Shape:: B10
Wattage:: 12 LED
Family:: Desert Arrow
Metal Finish:: Distressed Rust

Dimensions and Weight

Lamping

Other

Accentuated with two Arrow-Crossing metal accents, this stunning wall sconce will enhance your interior space with welcoming illumination and a striking inverted profile featuring a beautiful Amber Mica lens. The shade is complemented with a handsome frame and hardware featured in an attractive Distressed Rust finish. Perfect for illuminating corridors and dining areas in fine homes and lodges from Salt Lake City, Utah, to Reno, Nevada. The Desert Arrow Wall Sconce is included in our American-designed, handmade Southwest Lighting Collection. UL and cUL listed for dry and damp locations.