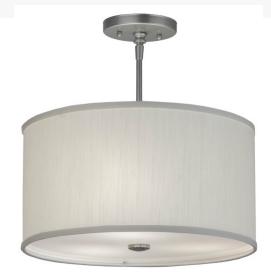

## 15" WIDE CILINDRO TEXTRENE PENDANT | 166656

Item Weight:: 4 lbs.
Base Type:: E26

Lens Color:: Eggshell White Textrene

Lamping Quantity:: 3

Shape:: A19 Wattage:: 60 Family:: <u>Cilindro</u> Metal Finish:: <u>Nickel</u>

Other

A modern interpretation of a classic form, the Cilindro features an Eggshell White Textrene shade which is complemented with hardware in a luxurious Nickel finish. The architectural drum pendant is enhanced with a Statuario Idalight bottom diffuser. This transitional fixture was created by the hands of our artisans at its manufacturing facility in Upstate New York in the USA. Custom sizes, styles and colors are available, as well as dimmable, energy efficient lamping options. UL and cUL listed for damp and dry locations.