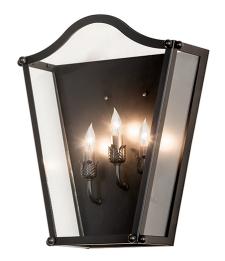

## 15" WIDE AUSTIN WALL SCONCE | 255439

Item Weight:: 8.5 lbs. Base Type:: E12

Lens Color:: Clear Glass Lamping

Quantity:: 3 Shape:: BA9 Wattage:: 40 Family:: Austin

Other Metal Finish:: Blackwash

An eye-catching wall sconce design. This stunning, tapered silhouette and curved crown finished in a bold Blackwash make Austin a stylish standout. Weaving elements of classic traditional flair into a chic design with timeless appeal, this wall luminaire features a Clear Glass lens that reveals three complementary faux candlelights. The Austin Wall Sconce is included in our American-made, American-designed, handcrafted Transitional Lighting Collection. Manufactured in Yorkville, New York. UL and cUL listed for dry and damp locations.