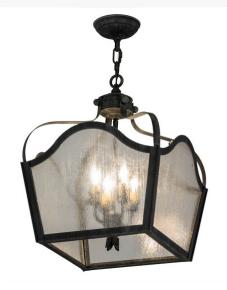

## 15" SQUARE TERENA 4 LIGHT PENDANT | 178791

Item Weight:: 14 lbs.
Base Type:: CNDL

Lens Color:: <u>Clear Seeded Glass</u>
Lamping Quantity:: 4

Quantity:: 4 Shape:: BA9 Wattage:: 60

Other Family:: <u>Terena</u>
Metal Finish:: <u>Antique Iron Gate</u>

Add a graceful design element to your interiors while conjuring up an effervescent atmosphere with this elegant pendant, which reveals Clear Seeded Glass and a shapely frame with decorative accents featured in an Antique Iron Gate finish. Custom crafted by artisans in our 180,000 square foot manufacturing facility in Yorkville, New York, this fixture can be specified as to the style, size, and finish personalizing each as a one of a kind piece or create in a single theme for an entire home or venue. The pendant is UL and cUL listed for damp and dry locations.