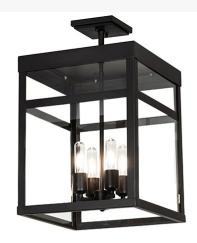

## 15" SQUARE QUADRATO 4 LIGHT SEMI-FLUSHMOUNT | 246442

Lamping Quantity:: 4

Shape:: T10 Wattage:: 5 LED

Other Family:: Quadrato
Metal Finish:: Wrought Iron

Rendering a stunning architectural look. This structural cube-like design features a sophisticated Wrought Iron metal frame and decorative accents. The ceiling fixture renders a Clear Float Glass lens that reveals 4 Edison-styled lamps for beautiful ambient illumination. The Quadrato 4 Light Semi-Flushmount is included in our American-made, American-designed, handcrafted Transitional Collection and manufactured in Yorkville, New York. UL and cUL listed for dry and damp locations.