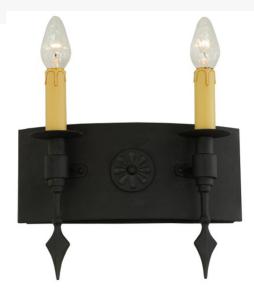

## 14"W WARWICK 2 LT WALL SCONCE | 141181

Item Width or Depth:: 14" Width
Item Weight:: 8 lbs.
Base Type:: E26

Quantity:: 2
Shape:: F15
Wattage:: 60

Family:: Warwick
Metal Finish:: Costello Black

Dimensions and Weight

Lamping

Other

Bring Gothic Revival and a rustic motif into your home with the elegant Warwick wall sconce. The fixture features two Cream faux candlelights complemented with spearhead accents while providing ambient lighting that conjures up images of romanticized bygone days. Decorated with a Cast Iron Medallion and coated with a bold Costello Black finish. Custom crafted by highly skilled artisans in our 180,000 square foot manufacturing facility in Yorkville, New York. Candlelight colors, metal finishes and fixture sizes can be customized. UL and cUL listed for dry and damp locations.