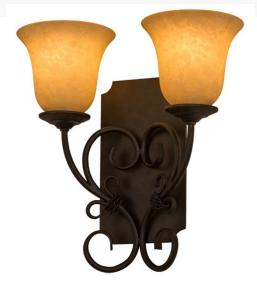

## 14"W THIERRY 2 LT WALL SCONCE | 162462

Item Weight:: 6 lbs.

Base Type:: E26

Lens Color:: Scavo Art Glass
Quantity:: 2

Shape:: A19 Wattage:: 40 Family:: Thierry

Family:: <u>Interry</u> Metal Finish:: <u>Chestnut</u>

Thierry delivers a graceful elegance resulting in a luxurious design statement. Exquisite Scavo art glass in bell shaped profiles are perched on bobeches that are paired with striking scrolled arms and hardware featured in a warm Chestnut finish. Handcrafted in the USA, the fixture is available in custom sizes, styles, colors and dimmable energy efficient lamping options.