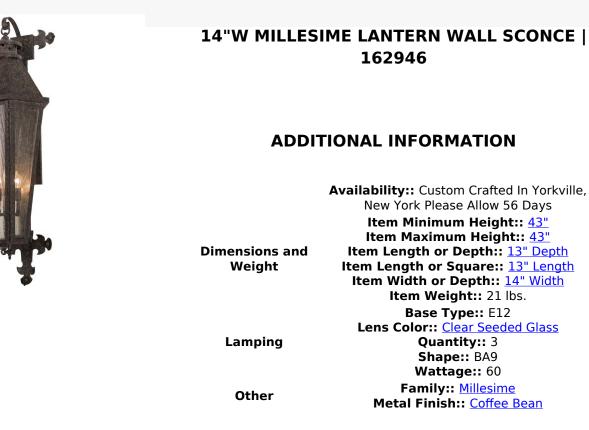

Grand stature and an ornate Solid Brass metalwork create a sophisticated, luxurious look for Millesime. This high-styled wall fixture features Clear Seeded art glass, which is enhanced with distinctive accents featured in a stunning Coffee Bean finish. Three faux candlelights, in a matching metal finish, illuminate the lantern from within. This sconce is ideal to complement a variety of architectural styles for today's fine exteriors and interiors, including hallways, foyers, entryways and other spaces in homes, restaurants, pubs, hotels and other commercial settings. Custom crafted in the USA, this fixture is offered in custom sizes, finishes and styles, as well as energy efficient lamping options. This sconce is UL and cUL listed.