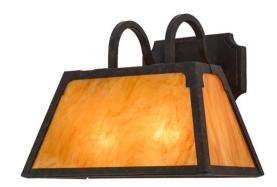

## 14"W DALTON WALL SCONCE | 153227

Item Weight:: 6 lbs.

Base Type:: E26
Lens Color:: Ambra Siena Idalight

Lamping

Quantity:: 2

Shape:: A19 Wattage:: 40

Other

Family:: <u>Dalton</u>
Metal Finish:: <u>Cajun Spice</u>

This handsome minimalist design features welcoming ambient light evoked through Ambra Siena Idalight, which is enhanced by curved arms and decorate hardware that is featured in a Cajun Spice finish. This stunning wall fixture is handcrafted in our 180,000 square foot manufacturing facility in Yorkville, NY. Custom designs, styles and finishes. UL and cUL listed for damp and dry locations.