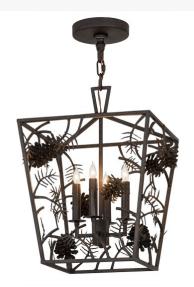

## 14"SQ KITZI PINECONE PENDANT | 171928

Item Width or Depth:: 20" Width Item Weight:: 13.5 lbs.

Lamping

Base Type:: E12
Quantity:: 4
Shape:: BA9
Wattage:: 40

Other Family:: <u>Kitzi</u>
Metal Finish:: <u>Chestnut</u>

A sophisticated architecturally styled fixture is combined with a rustic nature inspired design. Give your decor an extra edge with this breathtaking pendant, which is highlighted with a Chestnut-finished structure that encases four faux candlelights perched on bobeches. Exquisite steel pinecones with pine needles accent each side of this unique pendant. Handmade in our 180,000 square foot manufacturing facility in Yorkville, New York. Available in custom sizes, styles and finishes, as well as dimmable energy efficient lamping options. UL and CUL listed for damp and dry locations.