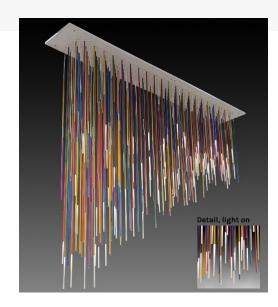

Item Weight:: 260 lbs.

Base Type:: G4
Quantity:: 107
Shape:: 10mm

**Wattage::** 0.3 LED **Family::** <u>Pae Kukuna</u>

Like the colorful rays of the spectrum, Pae Kukuna features a brilliant array of colored aluminum tubular elements with an anodized finish and in varying sizes. 50 Percent of the elements feature a Contrail Mist Idalight rod at the tip that illuminates with 's integral energy efficient LEDs for a soft ambient glow. A White powdercoat finished rectangular canopy crowns this unique decorative cluster of illumination. Handcrafted in the USA, this fixture is available in custom colors, styles and sizes, as well as dimmable energy efficient lamping options. This pendant is UL and cUL listed for dry and damp locations.