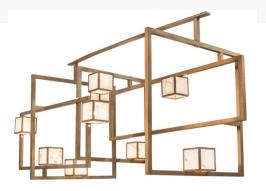

## 144" LONG MARBLESQUE PENDANT | 215799

Other

This massive rectangular shaped pendant features a gorgeous Beige Marblesque Idalight design with a unique configuration of square shaped shades. The fixture offers a Brushed Brass finish. The luminaire provides beautiful decorative ambient illumination while enhancing the décor with style and drama. UL and cUL listed for dry and damp locations. Featured in the Mystique Asian Restaurant and Lounge at Encore Boston Harbor. Project was curated by Wynn Design Group and designed by award-winner interior designer Peter Niemitz.