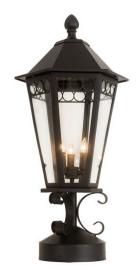

## 14" WIDE YORKSHIRE LANTERN POST MOUNT | 205328

## **ADDITIONAL INFORMATION**

Availability:: Custom Crafted In Yorkville, New York Please Allow 35 Days

Item Minimum Height:: 29.5"
Item Maximum Height:: 29.5"

Dimensions and Item Length or Depth:: 14" Depth
Weight Item Length or Square:: 14" Length

Item Width or Depth:: 14" Width Item Weight:: lbs.

Base Type:: E12
Lens Color:: Clear Glass
Lamping Quantity:: 3

Shape:: BA9
Wattage:: 60
Family:: Yorkshire

Other Metal Finish:: Solar Black

A classic lantern design for ages. Yorkshire is ideal for illuminating your interior or exterior space. Custom crafted of steel, the Handforged scrollwork, frame and hardware are finished in a Textured Black hue. A Clear Glass lens reveals three complementary faux candlelights that illuminate from within to enhance columns, posts and decks in residential, hospitality and commercial settings. This stunning fixture is handmade by skilled artisans in our 180,000 square foot manufacturing facility in Yorkville, New York. Custom sizes, styles and finishes available. UL and cUL listed for dry, damp and wet locations.