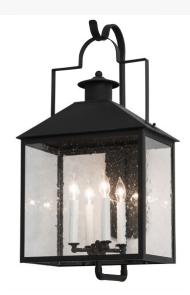

## 14" WIDE VACULIN 4 LIGHT WALL SCONCE | 169299

Item Weight:: 22 lbs.
Base Type:: E12

Lens Color:: Clear Seeded Glass
Lamping Quantity:: 4

Quantity:: 4 Shape:: B10 Wattage:: 40

Other Family:: Vaculin
Metal Finish:: Matte Black

Expert craftsmanship comes to life with a lantern adorned with a candelabra that entices from within. The exquisite Clear Seeded glass lantern, designed with a four-light candelabra featuring four Faux candlelights, is enhanced with a Solid Brass frame and hardware finished in a Black Matte. The wall sconce is custom crafted in the USA. Custom styles, designs, colors and dimmable energy efficient lamping options such as LED are available. This fixture is UL and cUL listed for wet and dry locations.