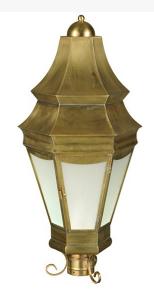

## 14" WIDE STATESBORO OUTDOOR POST MOUNT | 136812

This handsome Georgian style Post Mount Lantern sparkles with Frosted Ripple Glass diffuser panels. This Solid Brass luminaire is enhanced with a Brushed Brass finish and ideal for mounting to posts, columns and other structures. This indoor/outdoor post mount is handcrafted in our 180,000 square foot manufacturing facility in Yorkville, New York. Diffuser styles, metal finishes and fixture sizes can be customized to your needs. UL and cUL listed for dry, damp and wet locations.