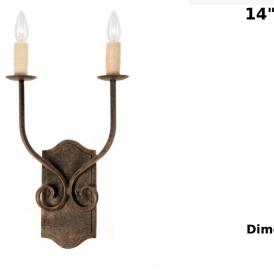

## 14" WIDE SAMUEL 2 LIGHT WALL SCONCE | 116295

Enjoy the rich time-honored look of Samuel, an exquisite wall sconce which reveals classic styling and superior handcrafted construction. The shapely fixture features two lvory faux candlelights which is complemented with a frame, scroll arm and hardware offered in an Antiquity finish. The wall sconce is available in custom colors, designs, sizes and dimmable energy efficient lamping options such as LED. The 22-inch tall fixture is UL and cUL listed for dry and damp locations.