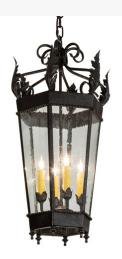

## 14" WIDE REGENCY PENDANT | 228623 **ADDITIONAL INFORMATION** Availability:: Custom Crafted In Yorkville, New York Please Allow 35 Days Item Minimum Height:: 32" Item Maximum Height:: 103" **Dimensions and** Item Length or Depth:: <u>14" Depth</u> Item Length or Square:: 14" Length Weight Item Width or Depth:: 14" Width Item Weight:: 17 lbs. Base Type:: E12 Lens Color:: Clear Seeded Glass Lamping **Quantity::** 4 Shape:: BA11

Other

Shape:: BA11 Wattage:: 60 Family:: <u>Regency</u> Metal Finish:: <u>Golden Bronze</u>

The material is Steel and Glass. The finish is Golden Bronze. The glass is Clear Seeded.