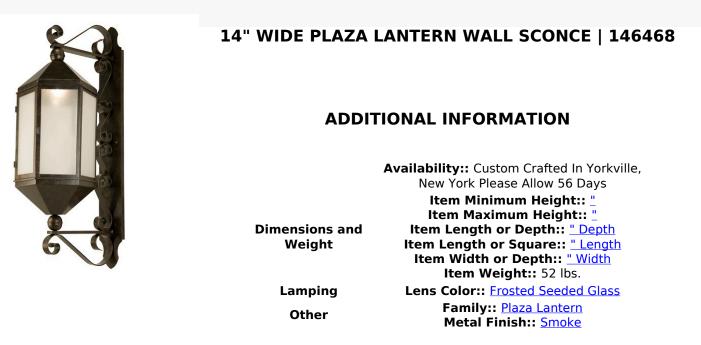

Ornate Hand-forged metalwork combined with soft ambient illumination create a rich, luxurious look for this Plaza wall sconce. This high-styled wall fixture features Clear Seeded Glass and is enhanced with a scroll design and decorative accents in a Smoke finish. This classic styled sconce is ideal to complement a variety of architectural styles for today's exteriors and interiors. Custom crafted in the USA, this fixture is offered in custom sizes, finishes and styles, as well as dimmable energy efficient lamping options such as LED. The 42-inch tall sconce is UL and cUL listed for dry, damp and wet locations.