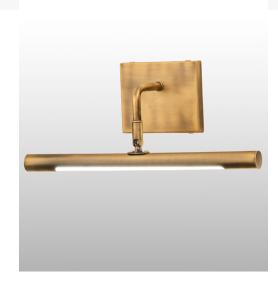

## 14" WIDE KROMME PICTURE LIGHT WALL SCONCE | 199454

Exquisite minimalism is evoked in this sleek, curvaceous picture light. The unique wall sconce is designed to illuminate artwork, paintings and wall decor. The appealing Kromme Picture Light features a Statuario Idalight diffuser with hardware featured in an Antique Brass finish. Integral LEDs provide energy efficient and longlasting illumination without degrading artwork. UL and cUL listed for dry and damp locations.