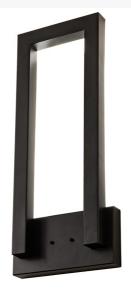

## 14" WIDE GATEWAY WALL SCONCE | 203426

## ADDITIONAL INFORMATION

Availability:: Custom Crafted In Yorkville, New York Please Allow 35 Days

Item Minimum Height:: 32" Item Maximum Height:: 32"

Item Length or Depth:: 4" Depth **Item Length or Square::** 4" Length Weight Item Width or Depth:: 14" Width

Item Weight:: 9.5 lbs. Base Type:: INTEGRAL Quantity:: STRIP Shape:: LED

Wattage:: 23.5 Family:: Gateway Metal Finish:: Flat Black

**Dimensions and** 

Lamping

**Other** 

A handsome and unique wall luminatire that features a striking silhouette profile in a Flat Black finish to enhance and complement nearly any room setting. This stunning ADA Compliant wall sconce illuminates with Integral LEDs. The Gateway Wall Sconce is included in our American-made, American-designed, handcrafted Modern Lighting Collection. Manufactured in Yorkville, New York. UL and cUL listed for dry and damp locations.