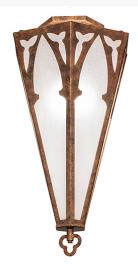

Offering a dramatic, inspirational design, this Church pendant evokes a heavenly glow from the Tundra Idalight diffuser revealed in a hexagonal frame. The ceiling fixture features decorative accents, finial, frame, and hardware in a brilliant Autumn Leaf finish. Display this fixture for illuminating hallways and dining rooms in fine homes, houses of worship and other spaces from Traverse City, Michigan, to Lake Tahoe, Nevada, to Lake Geneva, Wisconsin. The Church Flushmount is included in our American-made, American-designed, handcrafted Craftsman Collection and manufactured in Yorkville, New