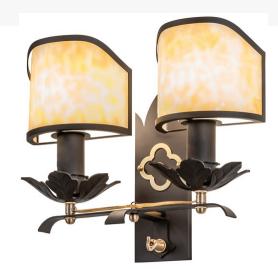

## 14" WIDE CHURCH 2 LIGHT WALL SCONCE | 157290

Family:: Church

Other Metal Finish:: Oil Rubbed BronzeGold

**Accents** 

Offering a dramatic inspirational profile and elaborate design. The Church wall sconce evokes a heavenly glow from two Beige Glass curvaceous shades. The fixture is complemented with an Oil Rubbed Bronze finish and a Quatrefoil design with Gold accents. Candlelight colors, metal finishes and fixture sizes can be customized to your needs. UL and cUL listed for dry and damp locations.