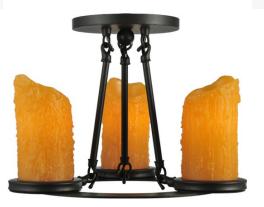

## 14" WIDE CARPATHIAN 3 LIGHT SEMI-FLUSHMOUNT | 110508

An elegant and stunning look for the King and Queen in your home. Carpathian features 3 Honey Amber faux candlelights. This ceiling fixture features a Wrought Iron finish. Handcrafted by highly skilled artisans in our 180,000 square foot manufacturing facility in Yorkville, New York. Candlelight colors, metal finishes and fixture sizes can be customized to your lighting needs. UL and cUL listed for dry and damp locations.