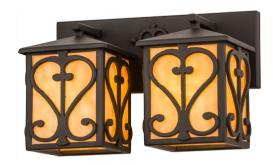

Item Width or Depth:: 14" Width Item Weight:: 12.5 lbs.

Base Type:: E26
Lens Color:: Beige Glass
Lamping Quantity:: 2

Shape:: A19 Wattage:: 60

Other Family:: Caprice
Metal Finish:: Wrought Iron

A dramatic dual lighting design featuring ornate hand-forged metalwork that creates a rich, luxurious look for Caprice. This high-styled wall fixture features Beige Flemish art glass, which is enhanced with exquisite scrolled accents in a Wrought Iron finish. This two-lantern sconce is ideal to complement a variety of architectural styles in fine baths, corridors, and other rooms. Custom crafted in the USA, this fixture is offered in custom sizes, finishes, and styles, as well as energy efficient lamping options such as LED. The fixture is UL and cUL listed for dry and damp locations.