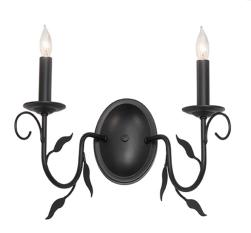

Bordeaux offers luxurious charm and elegance with two complementary faux candlelights embraced by Hand-forged Iron arms in a stunning Blackwash finish. The faux candlelights perched on bobeches provide beautiful ambient illumination. The Bordeaux Wall Sconce is included in our American-made, American-designed, handcrafted French Country Lighting Collection and is manufactured in Yorkville, New York. UL and cUL listed for dry and damp locations.