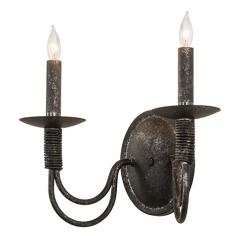

## 14" WIDE BELL 2 LIGHT WALL SCONCE | 258619

## **ADDITIONAL INFORMATION**

**Availability::** Custom Crafted In Yorkville, New York Please Allow 35 Days

Item Minimum Height:: 10"
Item Maximum Height:: 10"
and Item Length or Depth:: 8" Depth
Item Length or Square:: 8" Length
Item Width or Depth:: 14" Width

Item Weight:: 2.5 lbs.

Base Type:: E12 Quantity:: 2 Shape:: BA9 Wattage:: 40

Family:: Bell Metal Finish:: Smoke

Dimensions and Weight

Lamping

Other

An exquisite wall sconce design comes to light with illuminating allure and charm. 2 Smoke finished faux candlelights are perched on delicate bobeches. The sconce is enhanced with gracefully curved arms and spring-like accents featured in a complementary Smoke finish. The Bell Wall Sconce is featured in our American-made, American-designed, handcrafted Nature Inspired Collection. Manufactured in Yorkville, New York. UL and cUL listed for dry and damp locations.