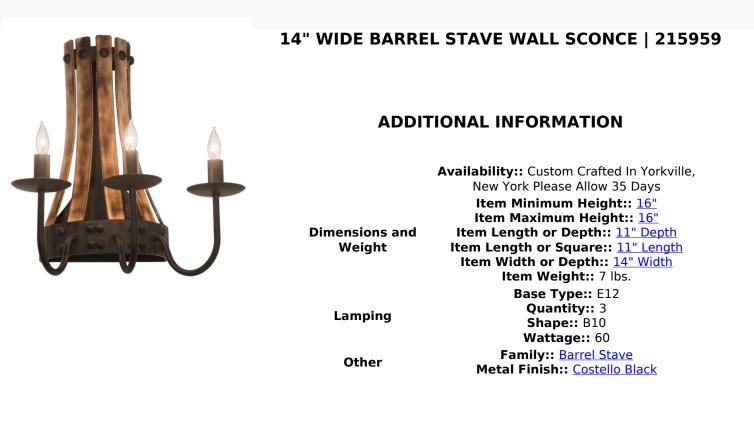

A Hand Hammered metal banded belt finished in Costello Black embellishes this breathtaking wall sconce. The sconce features Metal Staves that are Hand-Painted to look like wooden staves traditionally bound in the construction of beer/whisky barrels and wine casks. Three Complementary faux candlelights with delicate bobeches are embraced by curved arms. Ideal for providing beautiful decorative lighting in lobbies, ballrooms and large spaces in homes, hotels, retailers and other commercial locations. Handcrafted in our 180,000 square foot manufacturing facility in Yorkville, NY. Fixture designs, metal finishes and sconce sizes can be customized to meet your needs. UL and cUL listed for damp and dry locations.