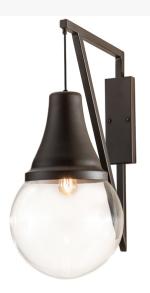

## 14" WIDE AIDEEN WALL SCONCE | 211155 **ADDITIONAL INFORMATION** Availability:: Custom Crafted In Yorkville, New York Please Allow 35 Days Item Minimum Height:: 28" Item Maximum Height:: 60" **Dimensions and** Item Length or Depth:: 24.75" Depth Item Length or Square:: 24.75" Length Weight Item Width or Depth:: 14" Width Item Weight:: 14 lbs. Base Type:: E26 Lens Color:: Clear Glass Lamping Quantity:: 1 Shape:: A19 LED

Other

Quantity:: 1 Shape:: A19 LED Wattage:: 10 Family:: Aideen Metal Finish:: Oil Rubbed Bronze

The material is Steel and Glass. The finish is Oil Rubbed Bronze. The glass is Clear.