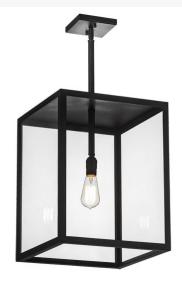

## 14" SQUARE QUADRATO PENDANT | 193802

## ADDITIONAL INFORMATION

**Availability::** Custom Crafted In Yorkville, New York Please Allow 35 Days

Item Minimum Height:: 29.25"
Item Maximum Height:: 29.25"

Dimensions and Weight Item Length or Depth:: 20" Depth Item Length or Square:: 14" Square Item Width or Depth:: 20" Width

Item Weight:: 20 lbs.
Base Type:: E26

Lens Color:: Clear Glass
Lamping Quantity:: 1

Shape:: ST18 Wattage:: 60

Other Family:: Quadrato
Metal Finish:: Textured Black

Rendering a clean transitional look. This lighting design features a Clear Glass lens revealing an Edison-styled lamp suspended inside this rectangular-shaped wall sconce frame. The hardware is offered in a handsome Textured Black finish. The Quadrato Pendant is included in our American-made, American-designed, handcrafted Transitional Lighting Collection. Manufactured in Yorkville, NY. UL and cUL listed for dry and damp locations.