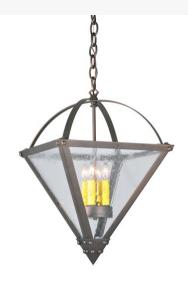

Lens Color:: Clear Seeded Glass

Quantity:: 4 Shape:: B10 Wattage:: 60 Family:: Pyramid

Other Metal Finish:: Mahogany Bronze

A sophisticated, inverted pyramid-styled fixture is designed with a unique, fresh, and stylish pizazz. Give your decor an edge with this breathtaking fixture, highlighted with a solid structure. Beautiful ambient illumination is delivered by four Ivory faux candlelights, which can be seen through a Clear Seeded Glass lens. The hardware and frame are featured in a handsome Mahogany Bronze finish. It is ideal for placement in foyers and entryways. The overall height ranges from 25 to 51 inches, as the chain can be easily adjusted in the field depending on customer requirements. Perfect for homes from New York to Salt Lake City, Utah, to Los Angeles. The Pyramid Inverted Pendant is included in our American-made, American-designed, handcrafted Transitional Lighting Collection and manufactured in Yorkville, New York. UL and cUL listed for dry and damp locations.