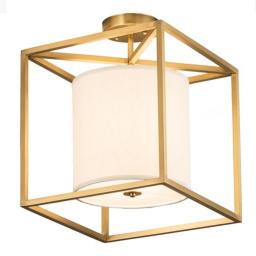

## 14" SQUARE KITZI CILINDRO SEMI-FLUSHMOUNT | 210147

## ADDITIONAL INFORMATION

**Availability::** Custom Crafted In Yorkville, New York Please Allow 35 Days

Item Maximum Height:: 17"
Item Length or Square:: 14" Square
Item Width or Depth:: 19.625" Width

**Item Weight::** 6 lbs. **Base Type::** E26

Lens Color:: White Textrene And Statuario

Lamping Idalight Quantity:: 1

Shape:: A19 Wattage:: 60 Family:: <u>Kitzi</u>

Other Metal Finish: Brushed Brass

A sophisticated architectural styled pendant is designed with a pizazz that is unique, fresh and stylish. Give your decor an extra edge with this breathtaking fixture which is highlighted with a Brushed Brass structure. The frame surrounds a White Textrene round shade with a Statuario Idalight bottom diffuser. Handcrafted by highly skilled artisans in our 180,000 square foot manufacturing facility in Yorkville, New York. UL and cUL listed for dry and damp locations however we do not recommend installing it in spaces that experience a large amount of moisture due to the fabric shade.