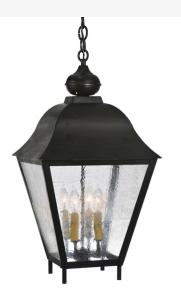

## 14" SQUARE BOSTON LANTERN PENDANT | 111281 **ADDITIONAL INFORMATION** Availability:: Custom Crafted In Yorkville, New York Please Allow 56 Days Item Minimum Height:: 29" Item Maximum Height:: 59" **Dimensions and** Item Length or Depth:: 19.5" Depth Item Length or Square:: 14" Square Weight Item Width or Depth:: 19.5" Width Item Weight:: 15 lbs. Base Type:: E12 Lens Color:: Clear Seeded Glass Quantity:: 4 Lamping **Shape::** B10 Wattage:: 60 Family:: Boston Other

Metal Finish:: Wrought Iron

Grace your home or business with the traditional elegance of this Boston Indoor/Outdoor Post Lantern. This handsome lantern will add character and authenticity to any residential, hospitality or commercial setting. A Wrought Iron frame and Hand-Forged Iron Scrollwork are complemented with a Clear Seeded Glass Lens that reveals 4 lvory faux candlelights. The overall height ranges from 29 to 59 inches as the chain length can be easily adjusted in the field to accommodate your specific lighting application needs. The lantern is handcrafted in our 180,000 square foot manufacturing facility in Yorkville, New York. Lantern styles, metal finishes and fixture sizes can be customized to your needs. UL and cUL listed for dry, damp and wet locations.