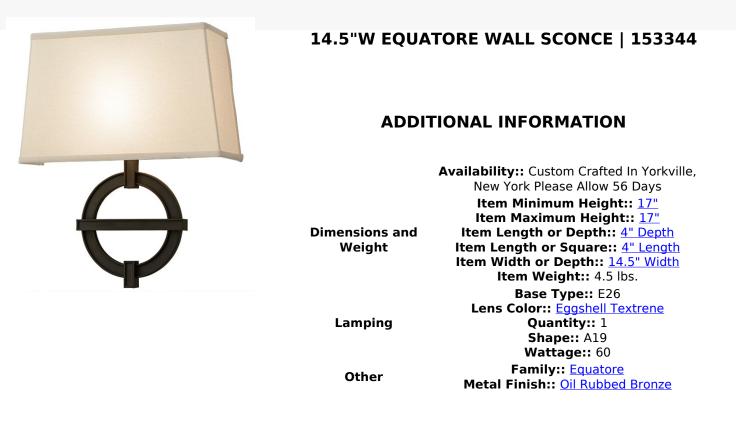

A handsome modern wall sconce that beckons, Equatore features an Eggshell Textrene oblong shade with a Statuario Idalight bottom diffuser. The Oil Rubbed Bronze finished base reveals a unique geometric motif like the Equator dividing the hemispheres. The lamp illuminates with a Customer Supplied Medium 20-watt LED lamp. Handcrafted in America, this handsomely sophisticated wall fixture is offered in custom options, which include an extensive palette of colors, finishes, sizes and dimmable energy efficient lamping. The 17-inch tall luminaire is UL and cUL listed for damp and dry locations.