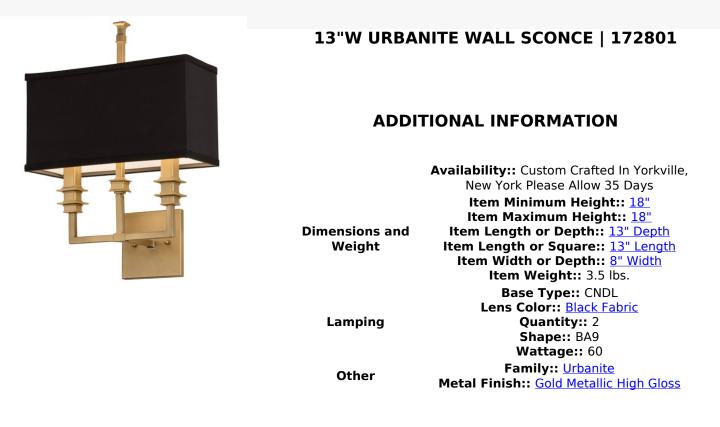

A handsome elegance comes to light with the Urbanite wall sconce, the perfect illuminating complement to any residential, hospitality or commercial interior. Designed with a Black oblong Textrene shade, this classic styled luminaire features a Gold Metallic finished candelabra with three faux candlelights paired with matching hardware. Handcrafted in our manufacturing facility in Upstate New York, this fixture is available in custom sizes, styles and finishes, as well as dimmable energy efficient lamping options such as LED. The sconce is UL and cUL listed for dry and damp locations.