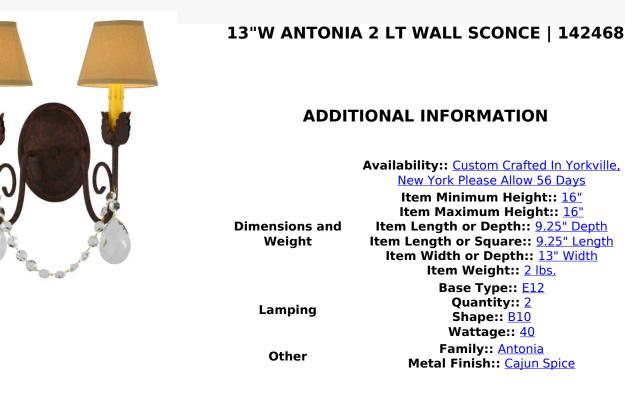

Exquisite styling and luxurious charm are reflected with faceted Crystal Pendalogues and scroll arms, acanthus leaves and hand-forged hardware in a rich Cajun Spice finish. This elegant wall sconce embraces 2 lvory faux candlelights crowned with lvory Textrene shades. Custom crafted by highly skilled artisans in our 180,000 square foot manufacturing facility in Yorkville, New York. Custom sizes, styles, finishes and dimmable energy efficient lamping options are available. UL and cUL listed for dry and damp locations however we do not recommend installing it in spaces that experience a large amount of moisture due to the fabric shades.