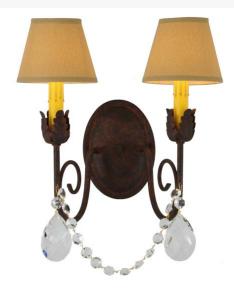

## 13"W ANTONIA 2 LT WALL SCONCE | 142468

Item Width or Depth:: 13" Width Item Weight:: 2 lbs.

Base Type:: E12 Quantity:: 2 Shape:: B10

Wattage:: 40
Family:: Antonia
Metal Finish:: Cajun Spice

Lamping

**Dimensions and** 

Weight

Other

Exquisite styling and luxurious charm are reflected with faceted Crystal Pendalogues and scroll arms, acanthus leaves and hand-forged hardware in a rich Cajun Spice finish. This elegant wall sconce embraces 2 lvory faux candlelights crowned with lvory Textrene shades. Custom crafted by highly skilled artisans in our 180,000 square foot manufacturing facility in Yorkville, New York. Custom sizes, styles, finishes and dimmable energy efficient lamping options are available. UL and cUL listed for dry and damp locations however we do not recommend installing it in spaces that experience a large amount of moisture due to the fabric shades.