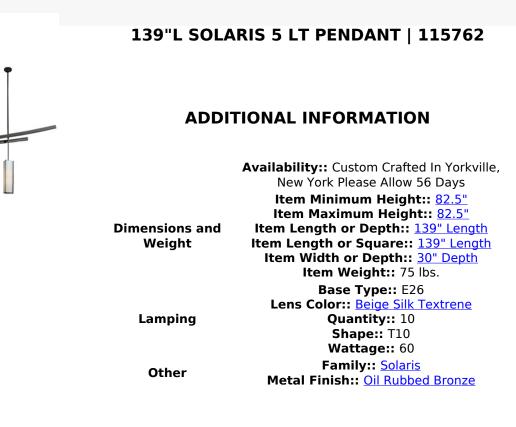

The innovative Solaris pendant features 5 rich, elegant Beige Dupioni Silk shades with Statuario Idalight bottom diffusers that are enhanced with a dramatically curved frame and hardware hand finished in Oil Rubbed Bronze. This sleek, upscale fixture is handmade by highly skilled artisans in our manufacturing facility in Upstate New York. Ideal for illuminating large conference tables, bars and counters. The Grandiose styled pendant is available in custom designs, colors and sizes, as well as dimmable energy efficient lamping options such as LED. With a length spanning more than 11 feet, Solaris is UL and cUL listed for dry and damp locations.