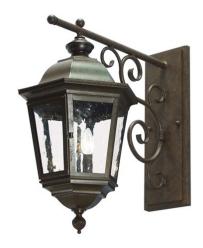

## 13" WIDE SEBASTIAN WALL SCONCE | 119839

Item Weight:: 31 lbs.
Base Type:: E12

Lens Color:: Clear Seeded Glass
Lamping Quantity:: 2

Quantity:: 2 Shape:: BA9 Wattage:: 60

Other Family:: Sebastian
Metal Finish:: Antique Rust

Stately charm and sophistication come to light in a distinctive style. Enjoy the time-honored look of Sebastian, an authentic lantern design with classic styling and handcrafted construction. Ideal for indoor and outdoor applications, this shapely lantern features Clear Seeded Glass, which is complemented with a frame, scroll accents, and hardware featured in a handsome Coffee Bean finish. The sconce is available in custom colors, designs, sizes and dimmable energy efficient lamping options such as LED. The 21-inch tall fixture is UL and cUL listed for dry, damp and wet locations.