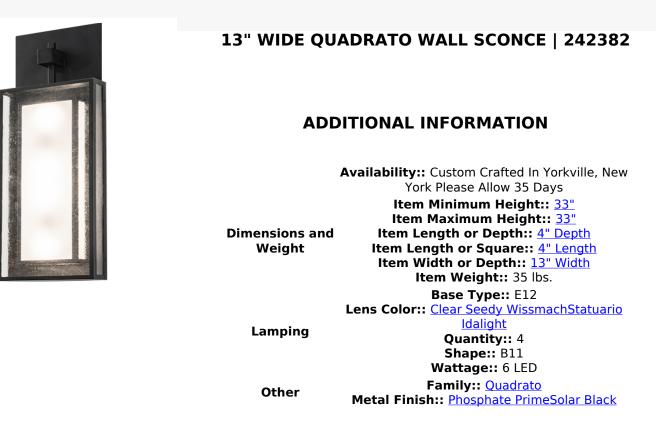

Invite architectural lighting into a home or hotel with this stunning ADA Compliant Wall Sconce. This wall luminaire is finished in Solar Black with an inner shade crafted of Statuario Idalight and an outer shade made of Clear Seeded Glass. This unique sconce can be used throughout the interior and exterior of a project for the ultimate in design continuity. The Quadrato Wall Sconce is included in our American made, American designed handcrafted Modern Lighting Collection. Manufactured in Yorkville, New York. UL and cUL listed for dry and damp locations. The fixtures are featured in the prestigious Bent Tree Country Club in Dallas.