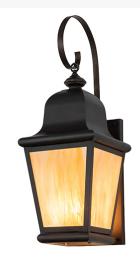

## 13" WIDE LAPALMA WALL SCONCE | 276713

Shape:: BA9 Wattage:: 60 Family:: <u>Lapalma</u>

Other Metal Finish:: Exterior Oil Rubbed Bronze

A massive wall fixture towers at nearly three feet in height... Enjoy the rich, time-honored look of Lapalma; this exquisite lantern design reveals classic styling and handcrafted construction. The shapely lantern features a Beige Iridescent Glass lens, which is complemented with hardware, a scrolled arm, and decorative accents featured in an Exterior Oil Rubbed Bronze finish. The Lapalma Wall Sconce is included in our American-made, American-designed, handcrafted Traditional Lighting Collection. Manufactured in Yorkville, New York. UL and cUL are listed for dry, damp, and wet locations.