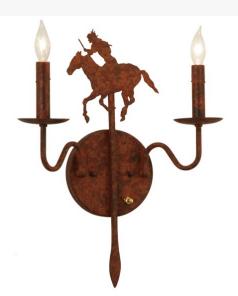

## 13" WIDE HIGH PLAINS RIDER 2 LIGHT WALL SCONCE | 140038

Running wild and free into the sunset, this High Plains Rider is shown galloping on his trusted horse. The Rusty Nail finished figure is flanked by two complementary faux candlelights which provide ambient illumination. This exquisite Wall Sconce is Domestically produced in our 180, 000 square foot manufacturing facility in Yorkville, New York. Customize diffuser colors, metal finishes and fixture sizes to your preference. UL and cUL listed for dry and damp locations.